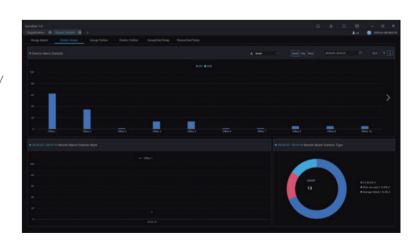

## **Data Statistics Report**

Statistic reports and analysis according to Age/Gender/ Time/Type and illness/Location

Body Temperature Measure System