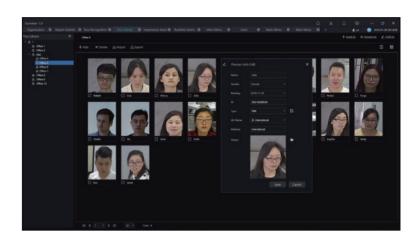

## **Archives Management**

- Data management
- Batch import/export
- Self-learning algorithm, face library regular update