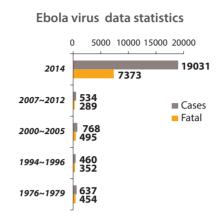

#### Infectious Diseases Serious Events

WHO shows in 2003 ,the SARS epidemic data statistics (data until 11th July 2003.)

Close Connection between Infectous Diseases and Fever

According to clinical manifestations, among the 39 legal infectious diseases in China, 28 have premature fever symptoms