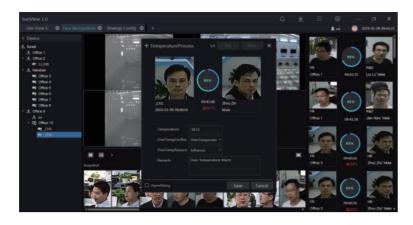

### **Temperature Measure and Face Recognition System**

## Pre Warning Management

- Face recognition intelligent technology works in combination with temperature measurement technology, camera provides the lock of the overtemperature target solving a problem when overtemperature target information cannot be confirmed immediately, at the same time camera provides materials for a further supervision and sends a report
- Audio support