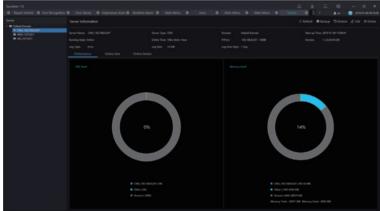

# System Management

System status monitoring, system configuration, operation log, abnormal log, debug information etc.