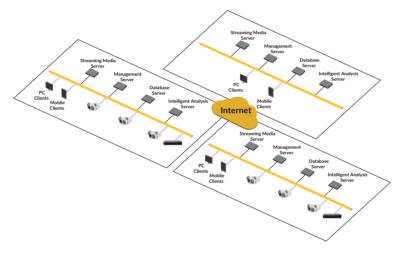

### **Multilevel Distribution Architecture**

- 3 levels distribution deployment
- Servers and Clients management based on different project scale