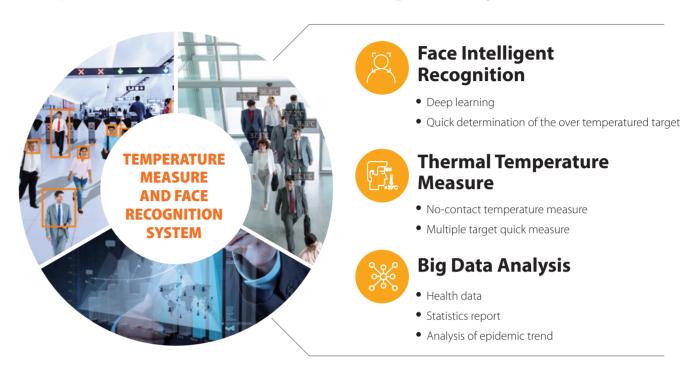

### **Temperature Measure and Face Recognition System**

## **System Formations**

www sunellsecurity com