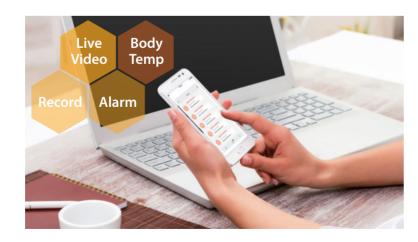

#### **Mobile APP**

- Real-time health data monitoring
- Health data statistics ,user receives health report