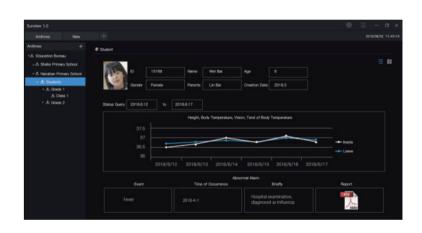

## **Health Archives** Management

- Temperature data
- Data structuring
- Health archives
- Health status
- Tips

## **Data Statistics Report**

Statistic reports and analysis according to Age/Gender/ Time/Type and illness/Location

Body Temperature Measure System