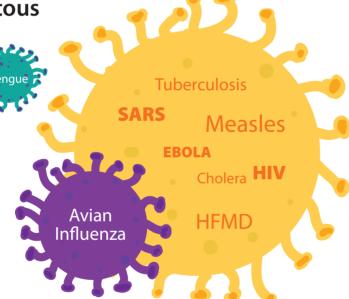

#### Infectious Diseases Serious Events

WHO shows in 2003 ,the SARS epidemic data statistics (data until 11th July 2003.)

Close Connection between Infectous Diseases and Fever

According to clinical manifestations, among the 39 legal infectious diseases in China, 28 have premature fever symptoms