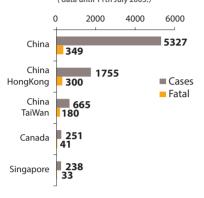

#### Infectious Diseases Serious Events

WHO shows in 2003 ,the SARS epidemic data statistics (data until 11th July 2003.)

Close Connection between Infectous Diseases and Fever

According to clinical manifestations, among the 39 legal infectious diseases in China, 28 have premature fever symptoms