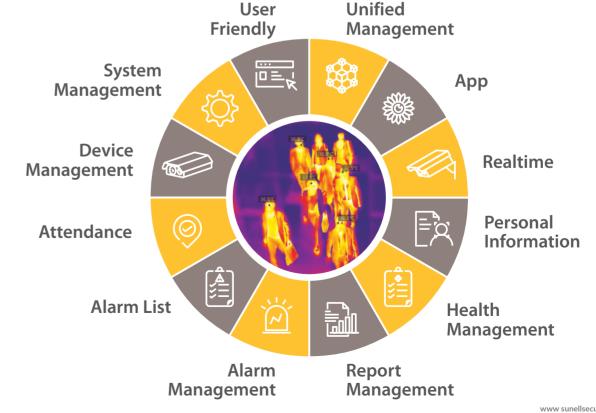

# **System Functions**

### Online monitoring for rapid temperature measurement

- Simultaneous detection of up to 8 targets, at 20 fps
- Efficient temperature measurement

## **Archives Management**

- Data management
- Batch import/export
- Self-learning algorithm, face library regular update

### **Multilevel Distribution Architecture**

- 3 levels distribution deployment
- Servers and Clients management based on different project scale

## **Health Archives** Management

- Temperature data
- Data structuring
- Health archives
- Health status
- Tips

#### **Mobile APP**

- Real-time health data monitoring
- Health data statistics ,user receives health report

## **Data Statistics Report**

Statistic reports and analysis according to Age/Gender/ Time/Type and illness/Location

Body Temperature Measure System

## Pre Warning Management

- Face recognition intelligent technology works in combination with temperature measurement technology, camera provides the lock of the overtemperature target solving a problem when overtemperature target information cannot be confirmed immediately, at the same time camera provides materials for a further supervision and sends a report
- Audio support

# System Management

System status monitoring, system configuration, operation log, abnormal log, debug information etc.